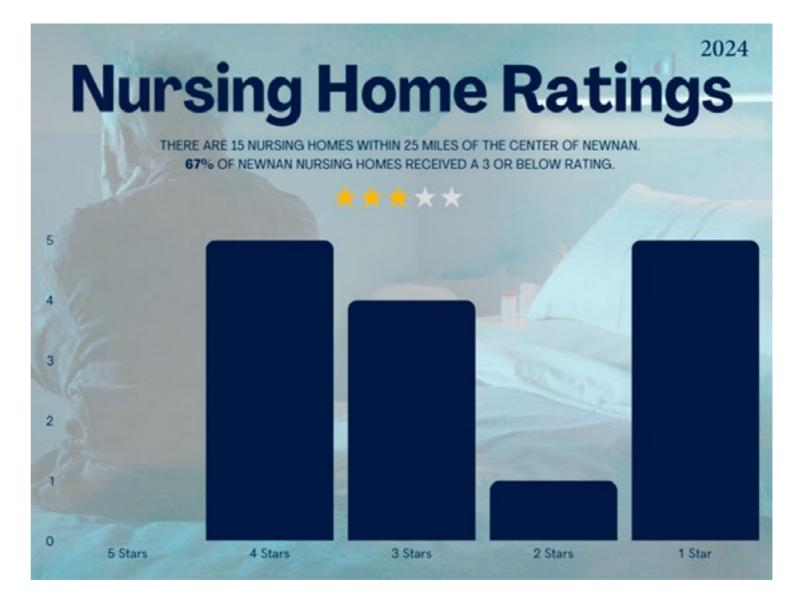

# NEWNAN

There are no 5-Star nursing homes within 25 miles of Newnan.

#### ONE STAR NURSING HOMES 🏋

Fairburn Healthcare Ctr - Fairburn

Carrollton Nsg & Rehab Ctr - Carrollton

Carrollton Manor, Inc - Carrollton

Douglasville Nsg & Rehab Ctr - Douglasville

Pruitthealth - Greenville - Greenville. GA

- » Nursing homes listed are within a 25-mile radius from the center of Newnan, Ga.
- data is taken from The Centers for Medicare & Medicaid Services' (CMS) "Nursing Home Compare" and based on health inspection status, quality of resident care measures, and staffing.
- » Nursing homes in red have been cited for nursing home abuse.