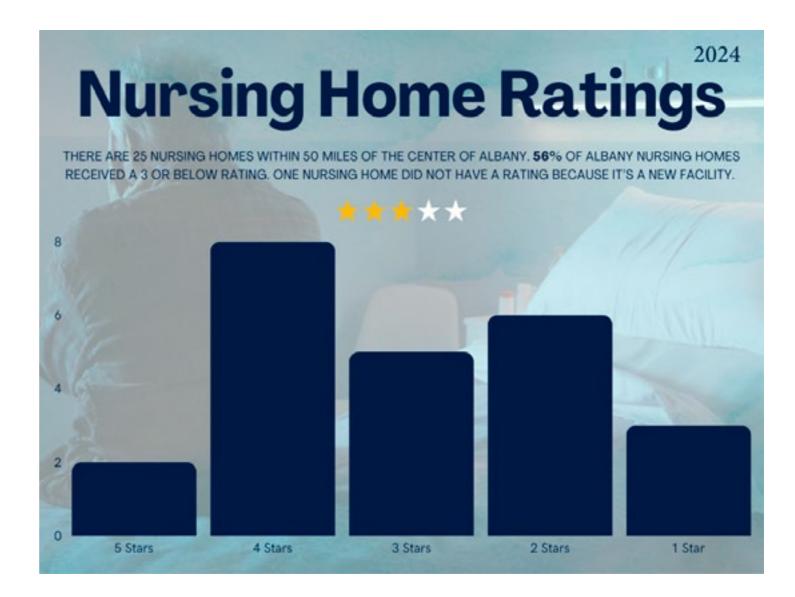

# **ALBANY**

#### **ONE STAR NURSING HOMES**

Crisp Regional Nursing & Rehab Ctr, Cordele

Rehabilitation Center of South Georgia, Tifton

Early Memorial Nursing Facility, Blakely

- » Nursing homes listed are within a 50-mile radius from the center of Albany, Ga.
- » All data is taken from The Centers for Medicare & Medicaid Services' (CMS) "Nursing Home Compare" and based on health inspection status, quality of resident care measures, and staffing.
- » Nursing homes in red have been cited for nursing home abuse.