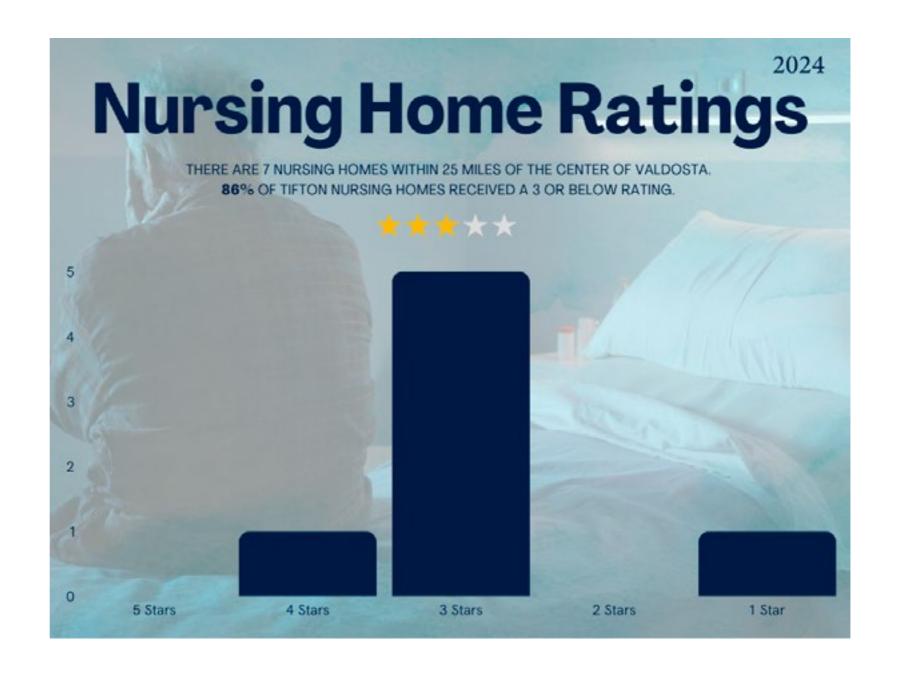

### **VALDOSTA**

### FIVE STAR NURSING HOMES 🌟 🌟 🌟

There are no 5-star nursing homes within a 25-mile radius of Valdosta

### ONE STAR NURSING HOMES 🍁

Sgmc Health Villa - Lakeland

- Nursing homes listed are within a 25-mile radius from the center of Valdosta, Ga.
- » All data is taken from The Centers for Medicare & Medicaid Services' (CMS) "Nursing Home Compare" and based on health inspection status, quality of resident care measures, and staffing.
- » Nursing homes in red have been cited for nursing home