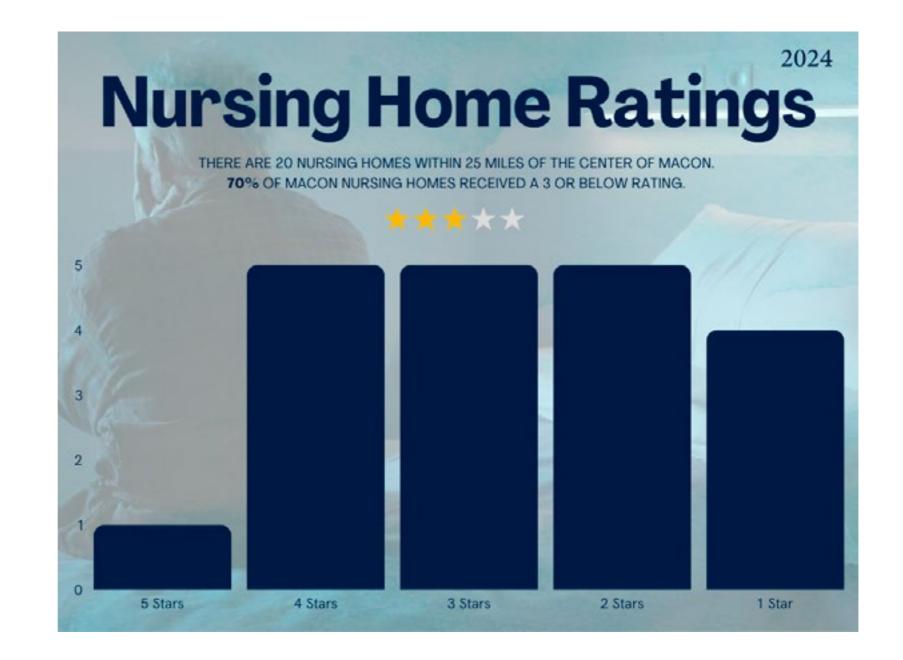

# **MACON**

#### FIVE STAR NURSING HOMES 🌟 🌟 🌟

The Lodge - Warner Robins

#### ONE STAR NURSING HOMES 🏋

Macon Rehabilitation and Healthcare

Pruitt Health - Eastside, Macon

Cherry Blossom Health and Rehabilitation - Macon

Fountain Blue Rehab and Nursing - Macon

- » Nursing homes listed are within a 25-mile radius from the center of Macon, Ga.
- » All data is taken from The Centers for Medicare & Medicaid Services' (CMS) "Nursing Home Compare" and based on health inspection status, quality of resident care measures, and staffing.
- » Nursing homes in red have been cited for nursing home abuse.