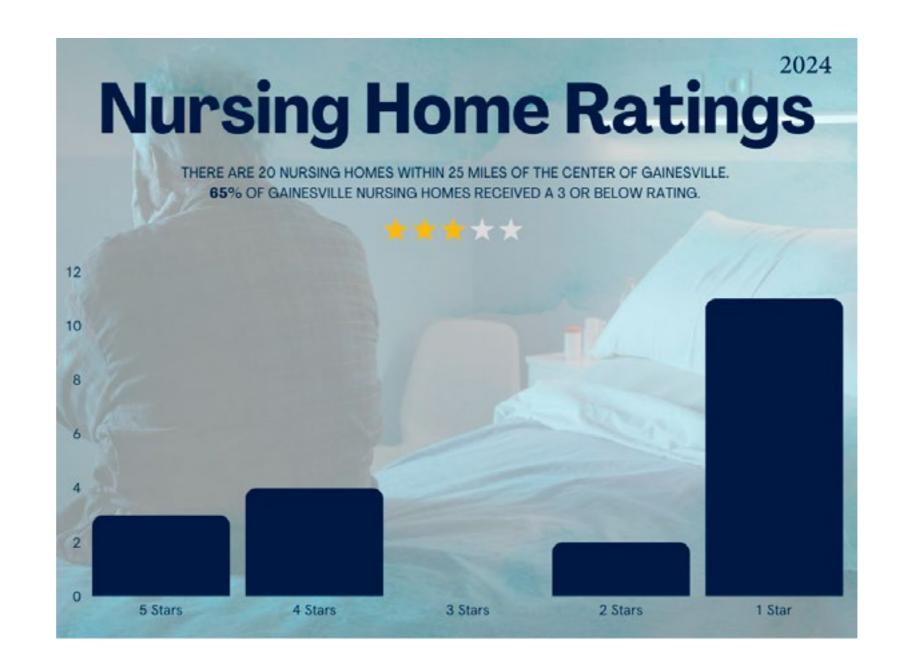

### **GAINESVILLE**

#### FIVE STAR NURSING HOMES 🍿 🍁 🍁

Willowbrooke Court at Lanier Village Estates -Gainesville

Oaks - Scenic View Skilled Nursing - Baldwin

Salude - The Art of Recovery - Suwanee

#### ONE STAR NURSING HOMES 🌟

The Bell Minor Home - Gainesville

Willowwood Healthcare and Rehabilitation - Flowery Branch

Pruitthealth, Lanier - Buford

Gold City Health & Rehab - Dahlonega

### Chestnut Ridge Nsg & Rehab Ctr - Cumming

Hill Haven Nursing Home - Commerce

Northridge Health and Rehab - Commerce

The D Scott Hudgens Cntr for Skilled Nsg - Suwanee

Winder Center for Nursing and Healing - Winder

Life Care Ctr of Lawrenceville

New Horizons Habersham - Demorest

- » Nursing homes listed are within a 25-mile radius from the center of Gainesville, Ga.
- » All data is taken from The Centers for Medicare & Medicaid Services' (CMS) "Nursing Home Compare" and based on health inspection status, quality of resident care measures, and staffing.
- » Nursing homes in red have been cited for nursing home abuse.