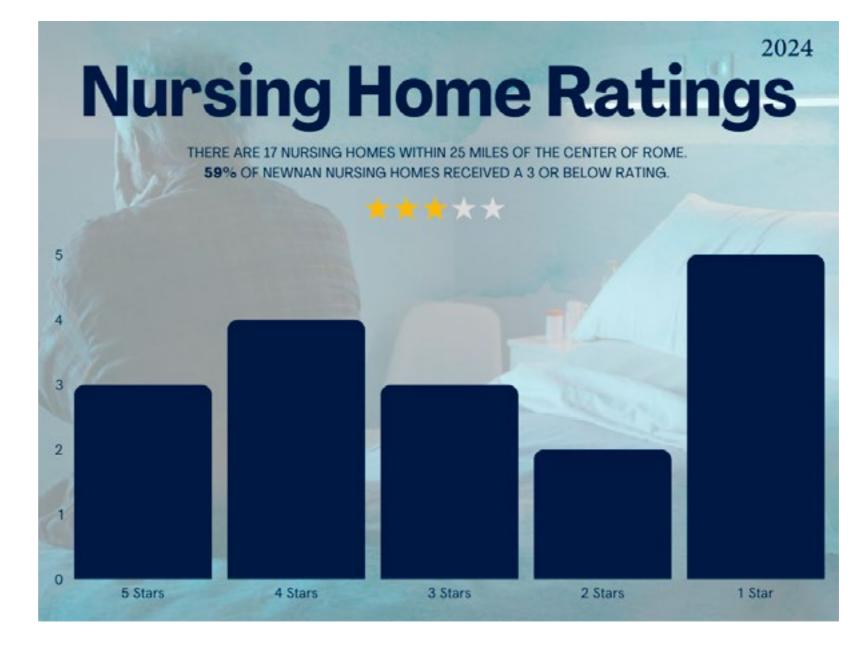

### ROME

### FIVE STAR NURSING HOMES 🌟 🌟 🌟

Harborview Rome

Oakview Health & Rehab - Summerville

Gordon Health and Rehab - Calhoun

#### ONE STAR NURSING HOMES 🌟

Winthrop Health & Rehab - Rome

Chulio Hills Health & Rehab - Rome

Calhoun Health Care Ctr - Calhoun

Maple Ridge Health Care Ctr - Cartersville

Cartersville Ctr for Nsg & Healing - Cartersville

- » Nursing homes listed are within a 25-mile radius from the center of Rome, Ga.
- » All data is taken from The Centers for Medicare & Medicaid Services' (CMS) "Nursing Home Compare" and based on health inspection status, quality of resident care measures, and staffing.
- » Nursing homes in red have been cited for nursing home abuse.