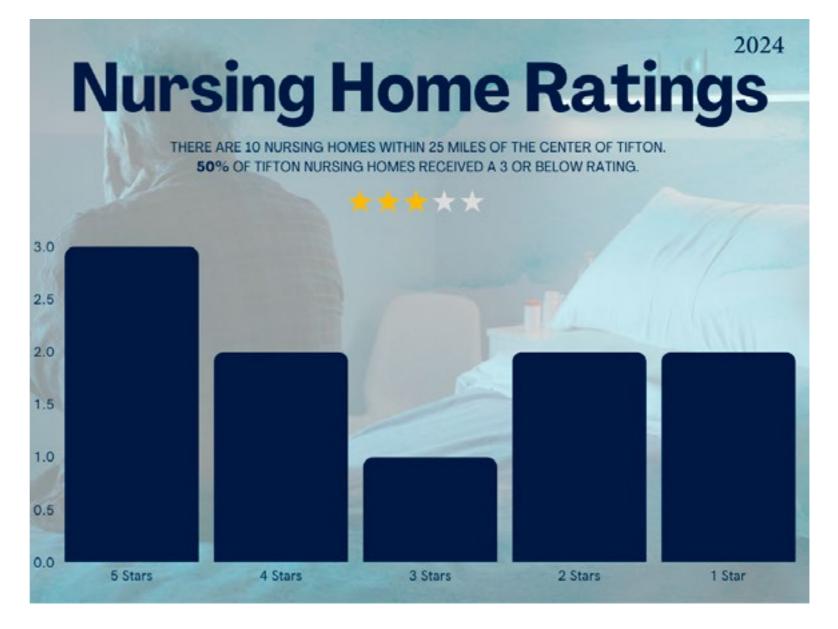

# **TIFTON**

Palemon Gaskins Mem Nsg Home - Ocilla

Pruitthealth – Ashburn

Pruitthealth - Fitzgerald

### ONE STAR NURSING HOMES 🎾

Rehabilitation Ctr of South Georgia - Tifton

Life Care Center - Fitzgerald

- Nursing homes listed are within a 25-mile radius from the center of Tifton, Ga.
- » All data is taken from The Centers for Medicare & Medicaid Services' (CMS) "Nursing Home Compare" and based on health inspection status, quality of resident care measures, and staffing.
- » Nursing homes in red have been cited for nursing home abuse.