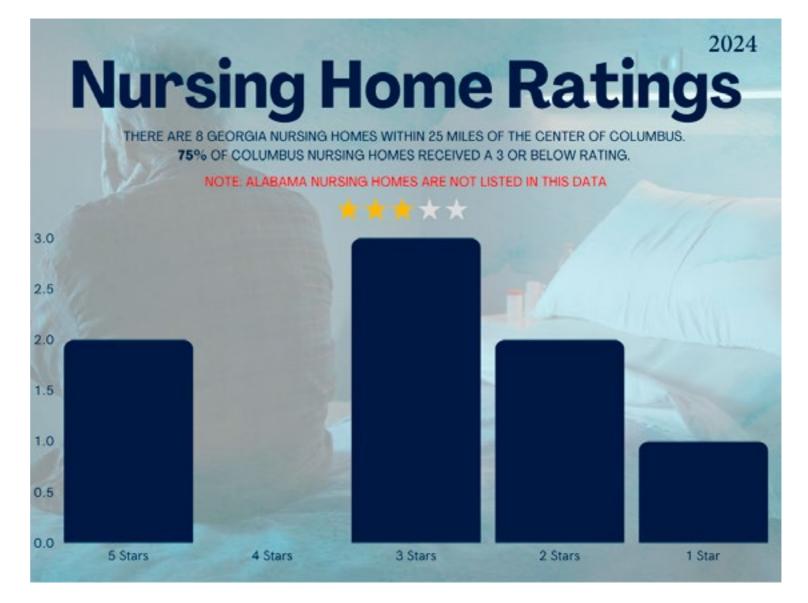

# **COLUMBUS**

#### **FIVE STAR NURSING HOMES**

Magnolia Manor of Columbus Nsg Cntr - Columbus Spring Harbor at Green Island, Columbus

#### **ONE STAR NURSING HOMES**

River Towne Center, Columbus

- » Nursing homes listed are within a 25-mile radius from the center of Columbus, Ga.
- » All data is taken from The Centers for Medicare & Medicaid Services' (CMS) "Nursing Home Compare" and based on health inspection status, quality of resident care measures, and staffing.
- » Nursing homes in red have been cited for nursing home abuse.