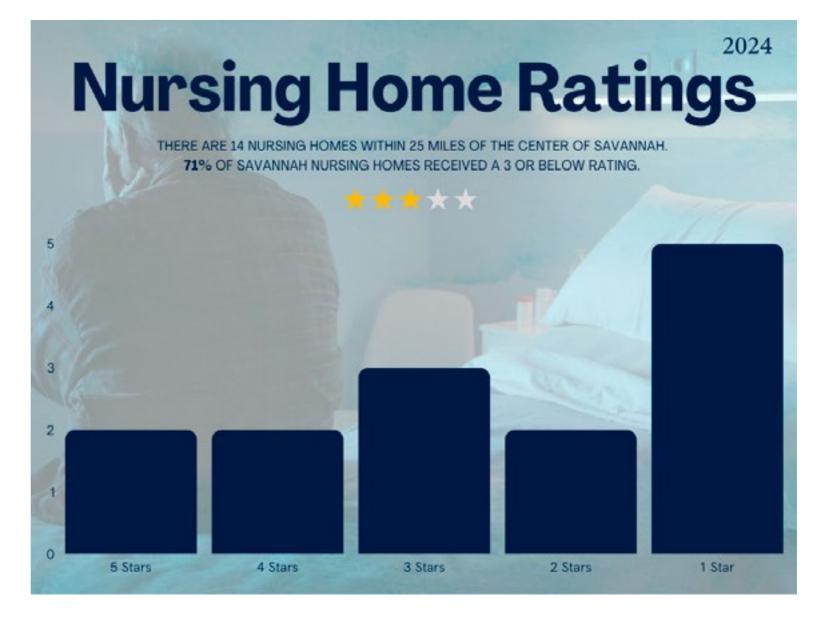

# SAVANNAH

Azalealand Nursing Home, Savannah

Oaks Health Ctr at the Marshes of Skidaway Isl - Savannah

### ONE STAR NURSING HOMES 🎾

Savannah Post Acute LLC - Savannah

Thunderbolt Transitional Care and Rehabilitation

Riverview Health & Rehab Ctr - Savannah

Pruitthealth - Savannah

Savannah Beach Health & Rehab - Tybee Island

- » Nursing homes listed are within a 25-mile radius from the center of Savannah, Ga.
- » All data is taken from The Centers for Medicare & Medicaid Services' (CMS) "Nursing Home Compare" and based on health inspection status, quality of resident care measures, and staffing.
- » Nursing homes in red have been cited for nursing home abuse.