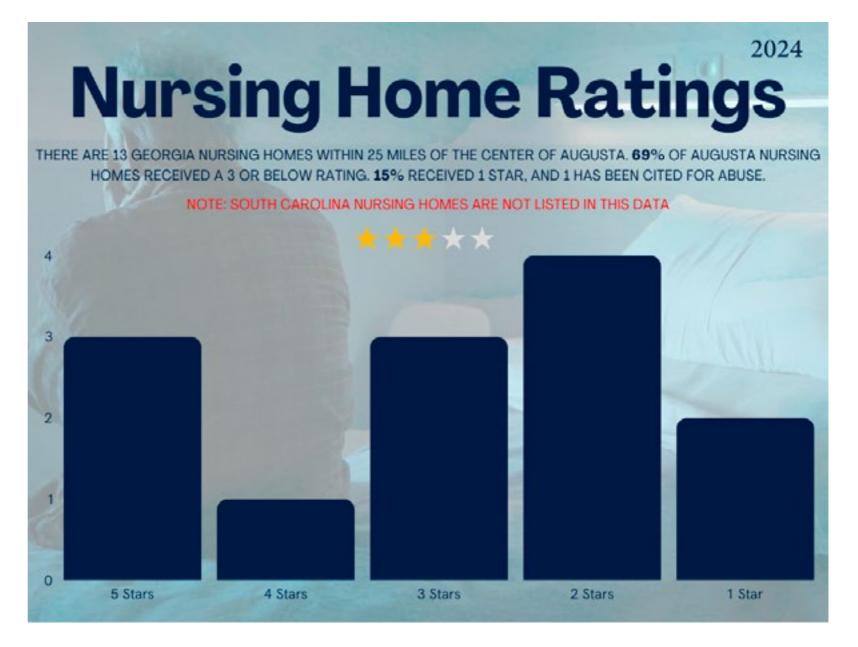

# **AUGUSTA**

#### **FIVE STAR NURSING HOMES**

Stevens Park Health and Rehab - Augusta

Gracewood Nsg Facility (Unit 9) - Gracewood

Keysville Nsg Home & Rehab - Blythe

#### **ONE STAR NURSING HOMES**

Harrington Park Health & Rehab - Augusta

Pruitthealth - Evans

- » Nursing homes listed are within a 25-mile radius from the center of Augusta, Ga. South Carolina nursing homes are not included in this data.
- » All data is taken from The Centers for Medicare & Medicaid Services' (CMS) "Nursing Home Compare" and based on health inspection status, quality of resident care measures, and staffing.
- » Nursing homes in red have been cited for nursing home abuse.