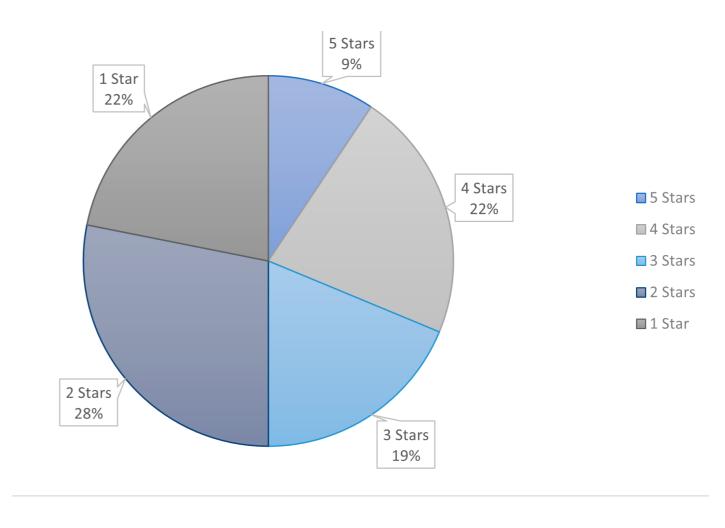

### STAR RATINGS FOR ATLANTA'S 103 NURSING HOMES

THERE ARE 103 NURSING HOMES WITHIN 50 MILES OF THE CENTER OF ATLANTA.

- » Nursing homes listed are within a 50-mile radius from the center of Atlanta, Ga.
- » All data is taken from The Centers for Medicare & Medicaid Services' (CMS) "Nursing Home Compare" and based on health inspection status, quality of resident care measures, and staffing.