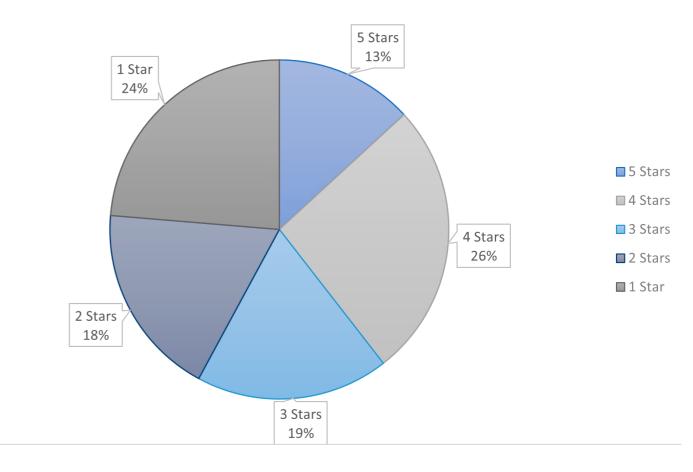

### STAR RATINGS FOR ALBANY'S 24 NURSING HOMES

- Nursing homes listed are within a 50-mile radius from the center of Albany, Ga.
- » All data is taken from The Centers for Medicare & Medicaid Services' (CMS) "Nursing Home Compare" and based on health inspection status, quality of resident care measures, and staffing.

CENTER OF ALBANY.

### FIVE STAR NURSING HOMES