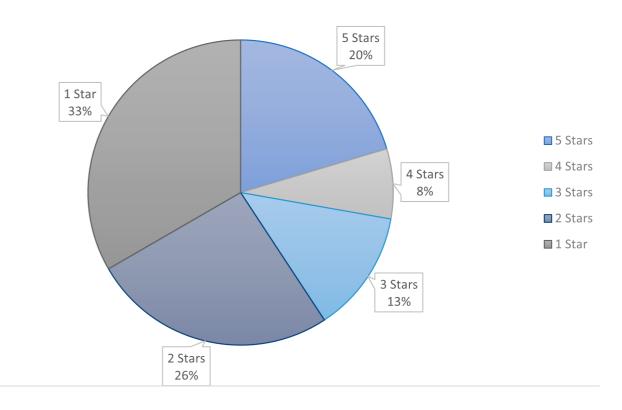

#### STAR RATINGS FOR AUGUSTA'S 21 NURSING HOMES

THREE OF THE FACILITIES ARE LOCATED IN SOUTH CAROLINA AND ARE INCLUDED IN THE DATA BECAUSE THEY ARE WITHIN THE 50-MILE RADIUS OF AUGUSTA.

THERE ARE 21 NURSING HOMES WITHIN 50 MILES OF THE CENTER OF AUGUSTA.