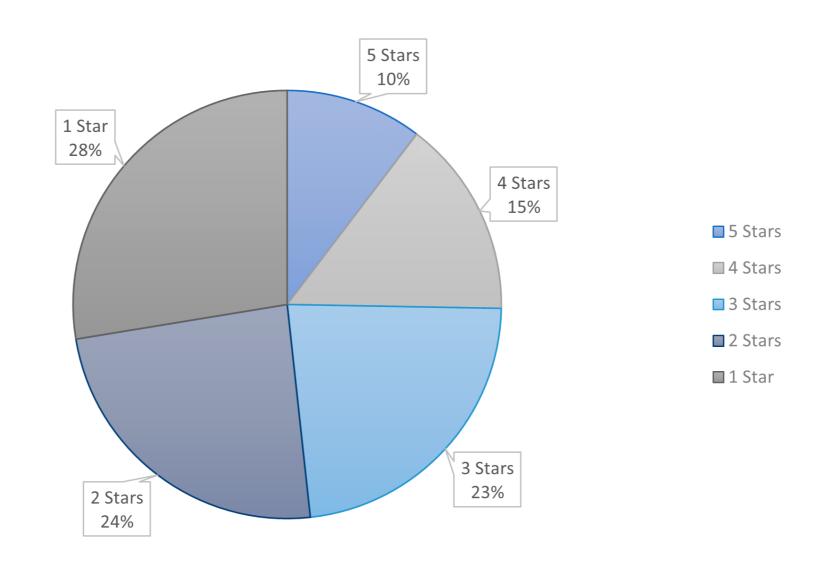

### STAR RATINGS FOR ATLANTA'S 103 NURSING HOMES

THERE ARE 103 NURSING HOMES WITHIN 50 MILES OF THE CENTER OF ATLANTA.

- » Nursing homes listed are within a 50-mile radius from the center of Atlanta, Ga.
- » All data is taken from The Centers for Medicare & Medicaid Services' (CMS) "Nursing Home Compare" and based on health inspection status, quality of resident care measures, and staffing.