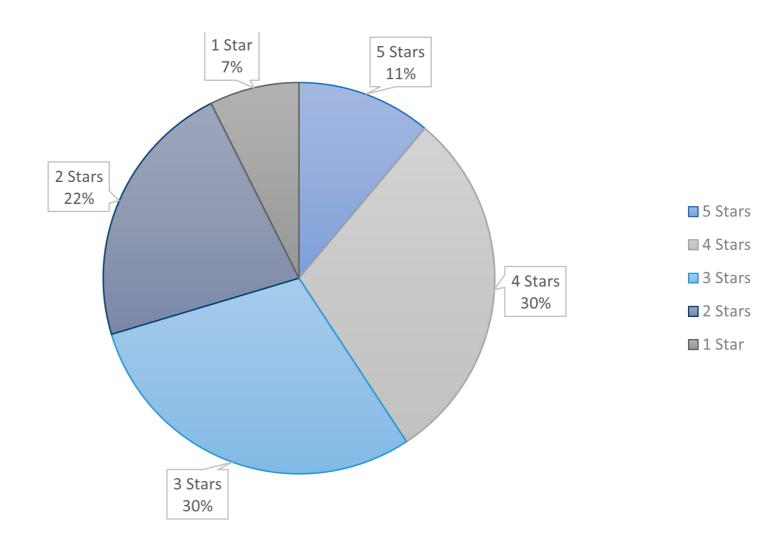

#### FIVE STAR NURSING HOMES

Four County Health and Rehabilitation, Richland

Miller Nursing Home, Colquitt

#### ONE STAR NURSING HOMES

Crisp Regional Nursing & Rehabilitation Center, Cordele

Mitchell County Nursing Home, Camilla

Pinewood Nursing Center, Whigham

Pruitthealth - Palmyra, Albany

Tifton Health and Rehabilitation Center

### STAR RATINGS FOR ALBANY'S 24 NURSING HOMES

- Nursing homes listed are within a 50-mile radius from the center of Albany, Ga.
- » All data is taken from The Centers for Medicare & Medicaid Services' (CMS) "Nursing Home Compare" and based on health inspection status, quality of resident care measures, and staffing.