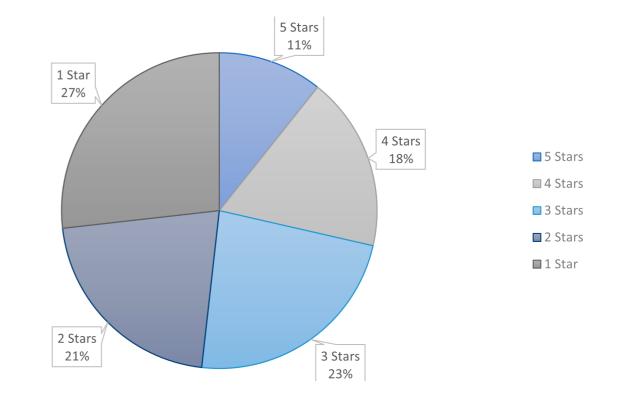

#### STAR RATINGS FOR ATHENS' 56 NURSING

#### THERE ARE 56 NURSING HOMES WITHIN 50 MILES OF THE CENTER OF

- » Nursing homes listed are within a 50-mile radius from the center of Athens, Ga.
- » All data is taken from The Centers for Medicare & Medicaid Services' (CMS) "Nursing Home Compare" and based on health inspection status, quality of resident care measures, and staffing.
- » Nursing homes in red have been cited for abuse.