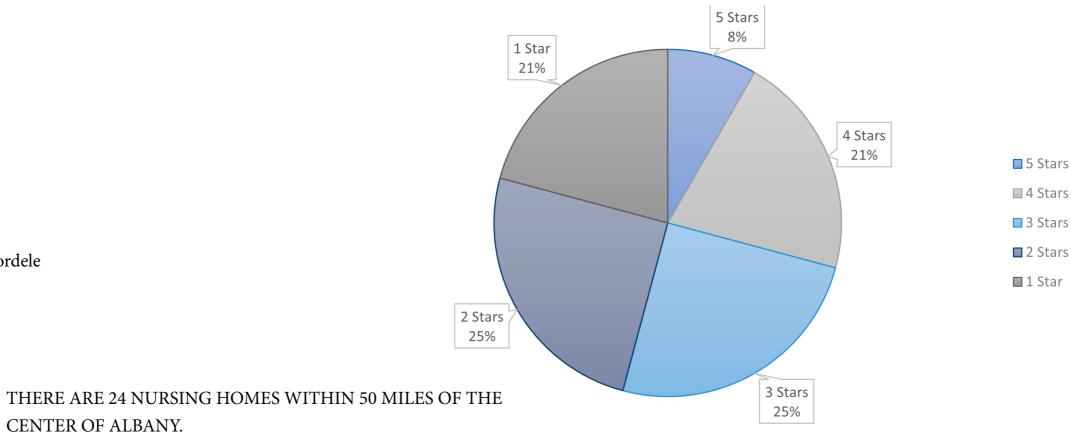

### STAR RATINGS FOR ALBANY'S 24 NURSING HOMES

- Nursing homes listed are within a 50-mile radius from the center of Albany, Ga.
- » All data is taken from The Centers for Medicare & Medicaid Services' (CMS) "Nursing Home Compare" and based on health inspection status, quality of resident care measures, and staffing.

CENTER OF ALBANY.