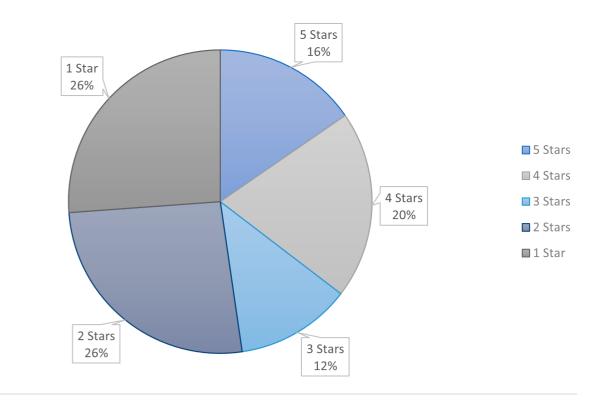

#### STAR RATINGS FOR ATHENS' 56 NURSING

#### THERE ARE 56 NURSING HOMES WITHIN 50 MILES OF THE CENTER OF

- » Nursing homes listed are within a 50-mile radius from the center of Athens, Ga.
- » All data is taken from The Centers for Medicare & Medicaid Services' (CMS) "Nursing Home Compare" and based on health inspection status, quality of resident care measures, and staffing.
- » Nursing homes in red have been cited for abuse.