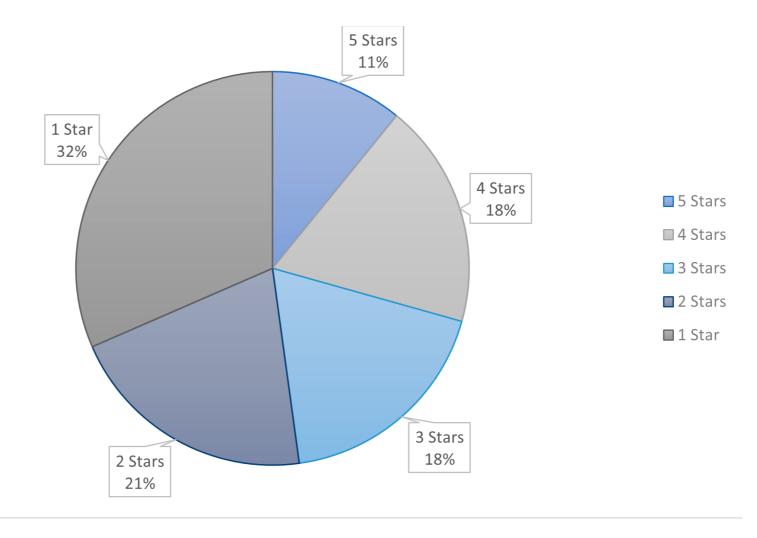

### STAR RATINGS FOR ALBANY'S 24 NURSING HOMES

- Nursing homes listed are within a 50-mile radius from the center of Albany, Ga.
- » All data is taken from The Centers for Medicare & Medicaid Services' (CMS) "Nursing Home Compare" and based on health inspection status, quality of resident care measures, and staffing.

CENTER OF ALBANY.