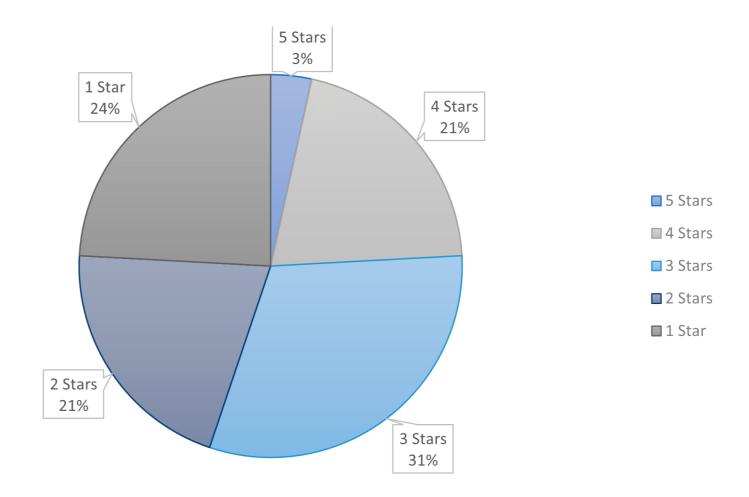

#### STAR RATINGS FOR AUGUSTA'S 21 NURSING HOMES

THREE OF THE FACILITIES ARE LOCATED IN SOUTH CAROLINA AND ARE INCLUDED IN THE DATA BECAUSE THEY ARE WITHIN THE 50-MILE RADIUS OF AUGUSTA.

THERE ARE 21 NURSING HOMES WITHIN 50 MILES OF THE CENTER OF AUGUSTA.