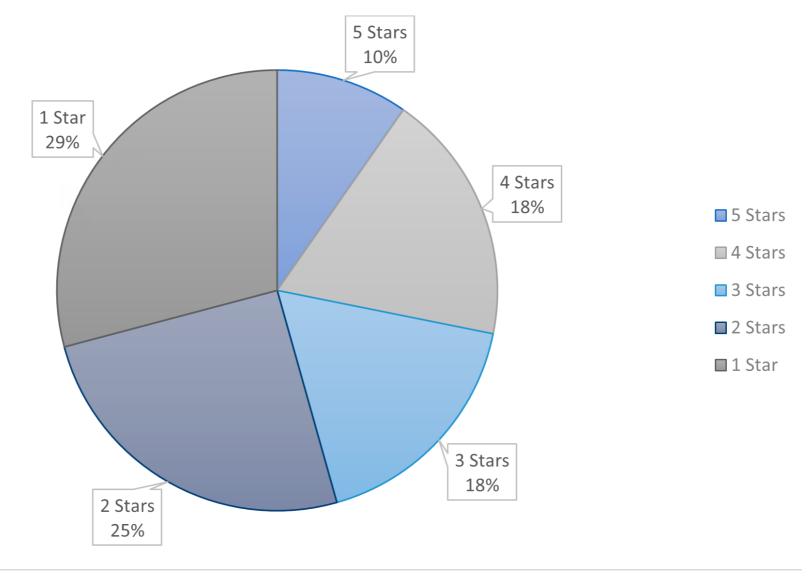

### STAR RATINGS FOR ATLANTA'S 103 NURSING HOMES

THERE ARE 103 NURSING HOMES WITHIN 50 MILES OF THE CENTER OF ATLANTA.

- » Nursing homes listed are within a 50-mile radius from the center of Atlanta, Ga.
- » All data is taken from The Centers for Medicare & Medicaid Services' (CMS) "Nursing Home Compare" and based on health inspection status, quality of resident care measures, and staffing.