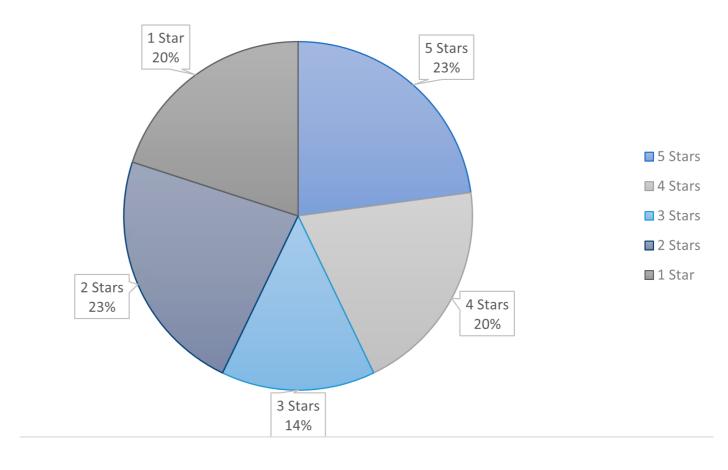

#### STAR RATINGS FOR ATHENS' 56 NURSING

#### THERE ARE 56 NURSING HOMES WITHIN 50 MILES OF THE CENTER OF

- » Nursing homes listed are within a 50-mile radius from the center of Athens, Ga.
- » All data is taken from The Centers for Medicare & Medicaid Services' (CMS) "Nursing Home Compare" and based on health inspection status, quality of resident care measures, and staffing.
- » Nursing homes in red have been cited for abuse.