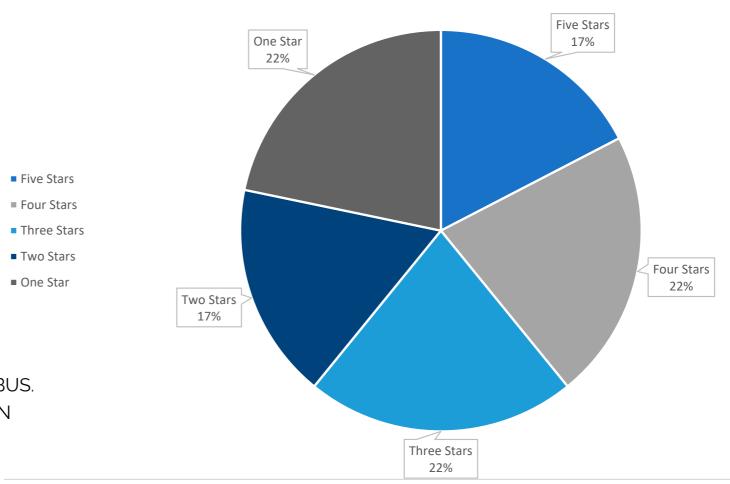

### Star Ratings for Columbus' 23 Nursing Homes

- » Nursing homes listed are within a 50-mile radius from the center of Columbus, Ga.
- » All data is taken from The Centers for Medicare & Medicaid Services' (CMS) "Nursing Home Compare" and based on health inspection status, quality of resident care measures, and staffing.
- » Nursing homes in red have been cited for nursing home abuse.