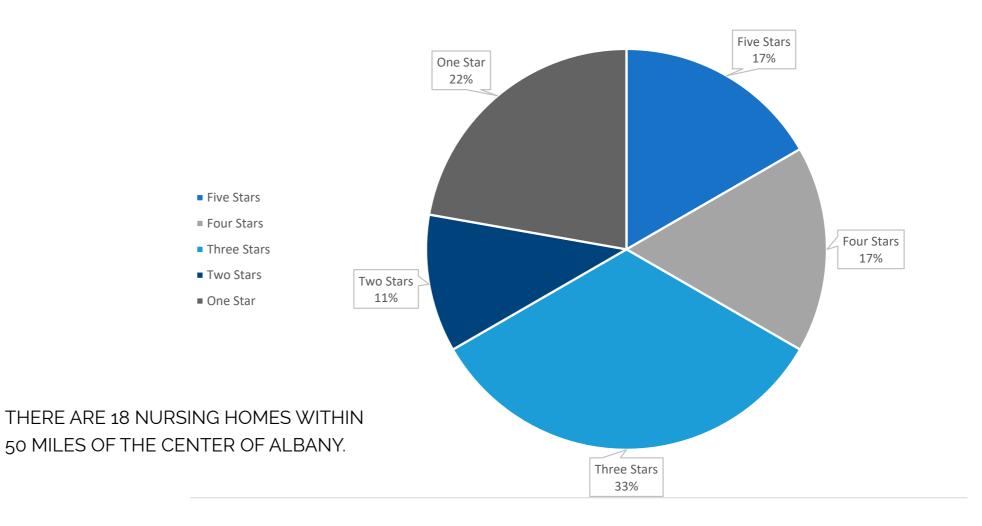

### Star Ratings for Albany's 18 Nursing Homes

- » Nursing homes listed are within a 50-mile radius from the center of Albany, Ga.
- » All data is taken from The Centers for Medicare & Medicaid Services' (CMS) "Nursing Home Compare" and based on health inspection status, quality of resident care measures, and staffing.
- » Nursing homes in red have been cited for nursing home abuse.