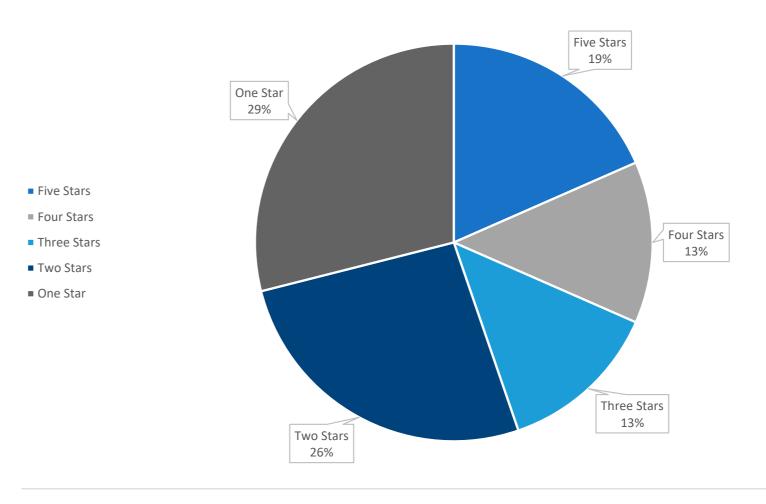

### Star Ratings for Rome's 36 Nursing Homes

THERE ARE 36 NURSING HOMES WITHIN 50 MILES OF THE CENTER OF ROME. TWO OF THE 36 NURSING HOMES ARE IN ALABAMA AND INCLUDED IN THE CHART ABOVE, BUT NOT THE DATA TO THE LEFT.

- » Nursing homes listed are within a 50-mile radius from the center of Rome, Ga.
- » All data is taken from The Centers for Medicare & Medicaid Services' (CMS) "Nursing Home Compare" and based on health inspection status, quality of resident care measures, and staffing.