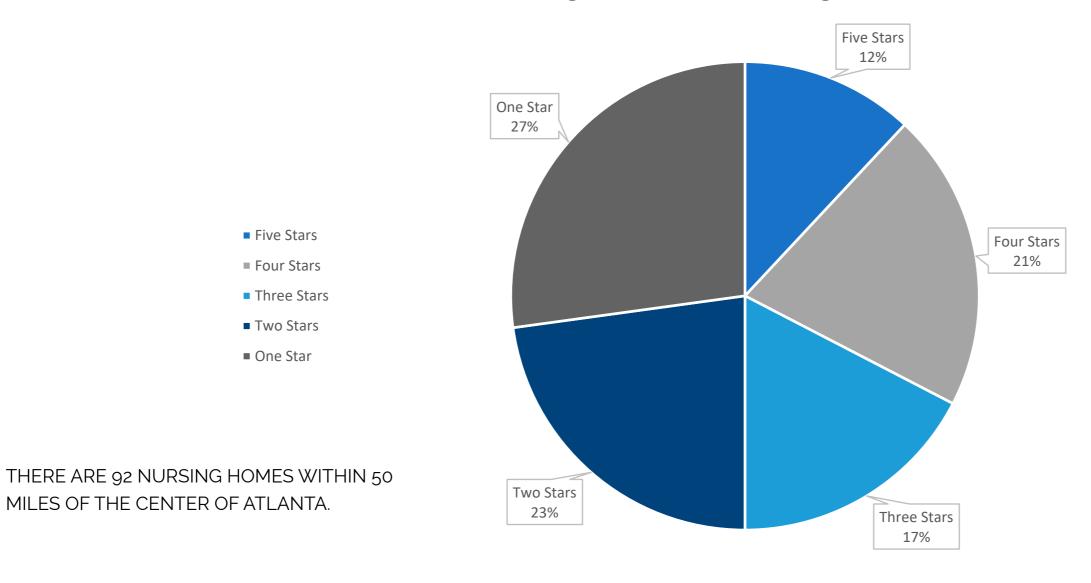

# ATLANTA CONTINUED

Star Ratings for Atlanta's 92 Nursing Homes

- » Nursing homes listed are within a 50-mile radius from the center of Atlanta, Ga.
- » All data is taken from The Centers for Medicare & Medicaid Services' (CMS) "Nursing Home Compare" and based on health inspection status, quality of resident care measures, and staffing.