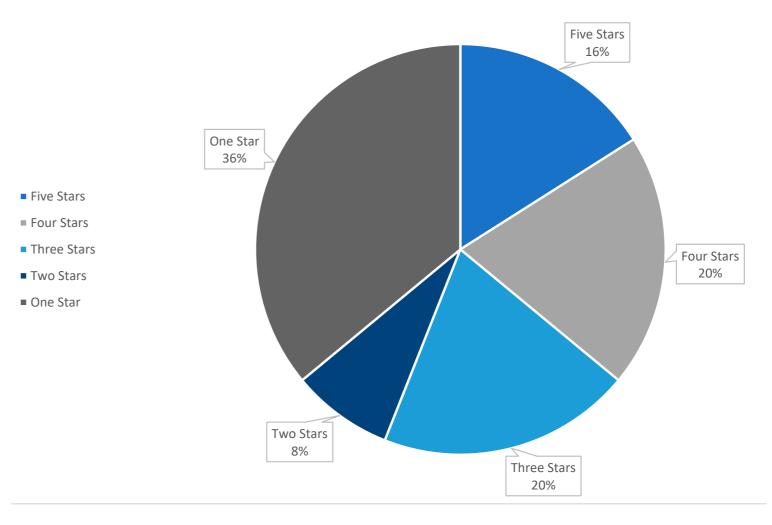

### Star Ratings for Athens' 37 Nursing Homes

- Nursing homes listed are within a 50-mile radius from the center of Athens, Ga.
- All data is taken from The Centers for Medicare & Medicaid Services' (CMS) "Nursing Home Compare" and based on health inspection status, quality of resident care measures, and staffing.