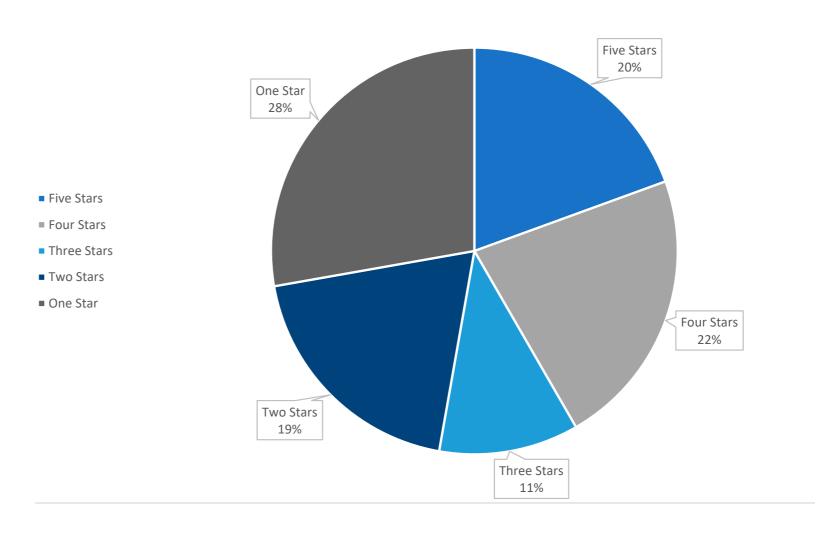

### Star Ratings for Albany's 18 Nursing Homes

- » Nursing homes listed are within a 50-mile radius from the center of Albany, Ga.
- » All data is taken from The Centers for Medicare & Medicaid Services' (CMS) "Nursing Home Compare" and based on health inspection status, quality of resident care measures, and staffing.
- » Nursing homes in red have been cited for nursing home abuse.