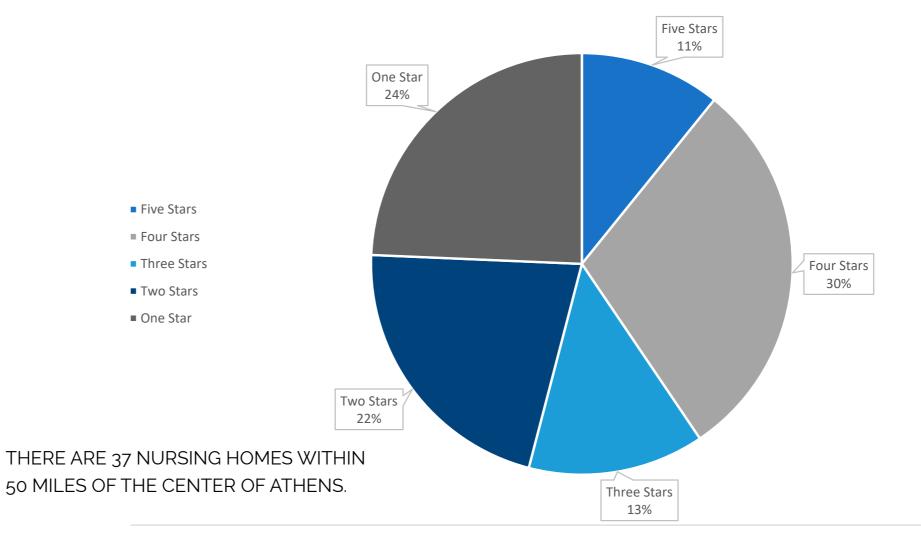

### Star Ratings for Athens' 37 Nursing Homes

- Nursing homes listed are within a 50-mile radius from the center of Athens, Ga.
- All data is taken from The Centers for Medicare & Medicaid Services' (CMS) "Nursing Home Compare" and based on health inspection status, quality of resident care measures, and staffing.