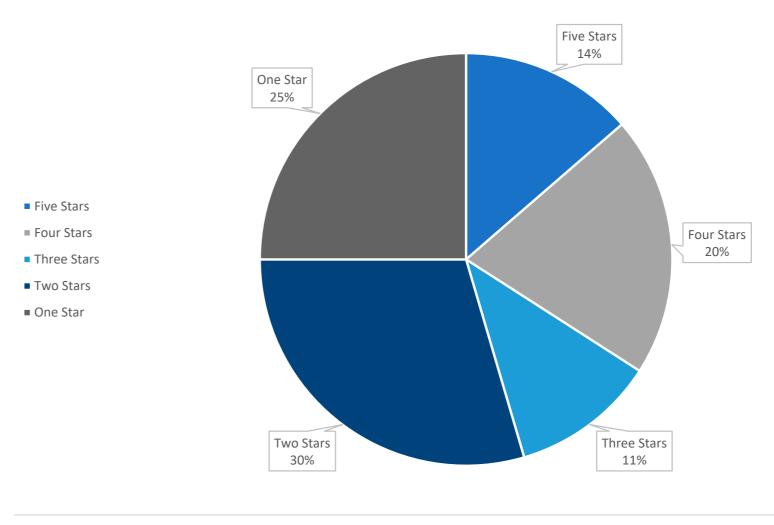

### Star Ratings for Macon's 38 Nursing Homes

THERE ARE 38 NURSING HOMES WITHIN 50 MILES OF THE CENTER OF MACON.

» Pioneer Health of Central Georgia, which is located 58 miles from the center of Macon and not included in this data, is on the Special Focus Facility (SFF) list. Special focus facilities are those flagged by the government for having a history of serious quality issues.

- » Nursing homes listed are within a 50-mile radius from the center of Macon, Ga.
- » All data is taken from The Centers for Medicare & Medicaid Services' (CMS) "Nursing Home Compare" and based on health inspection status, quality of resident care measures, and staffing.
- » Nursing homes in red have been cited for nursing home abuse.