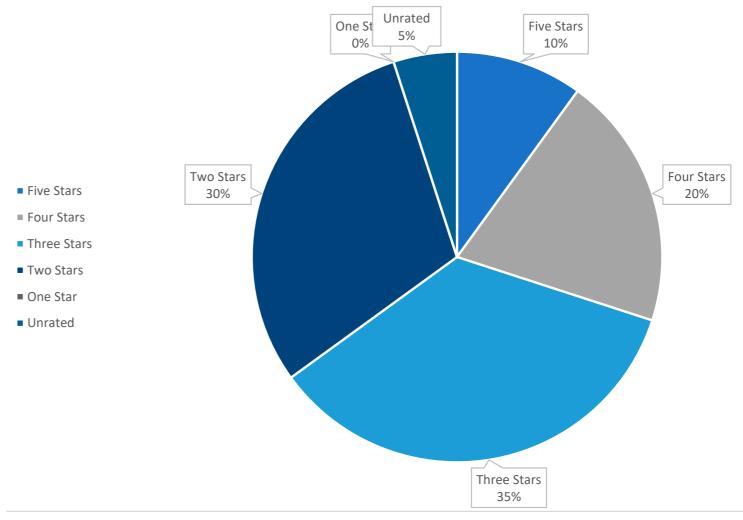

### Star Ratings for Savannah's 25 Nursing Homes

THERE ARE 25 NURSING HOMES WITHIN 50 MILES OF THE CENTER OF SAVANNAH. THREE OF THE 25 NURSING HOMES ARE IN SOUTH CAROLINA AND INCLUDED IN THE CHART ABOVE, BUT NOT THE DATA TO THE LEFT.