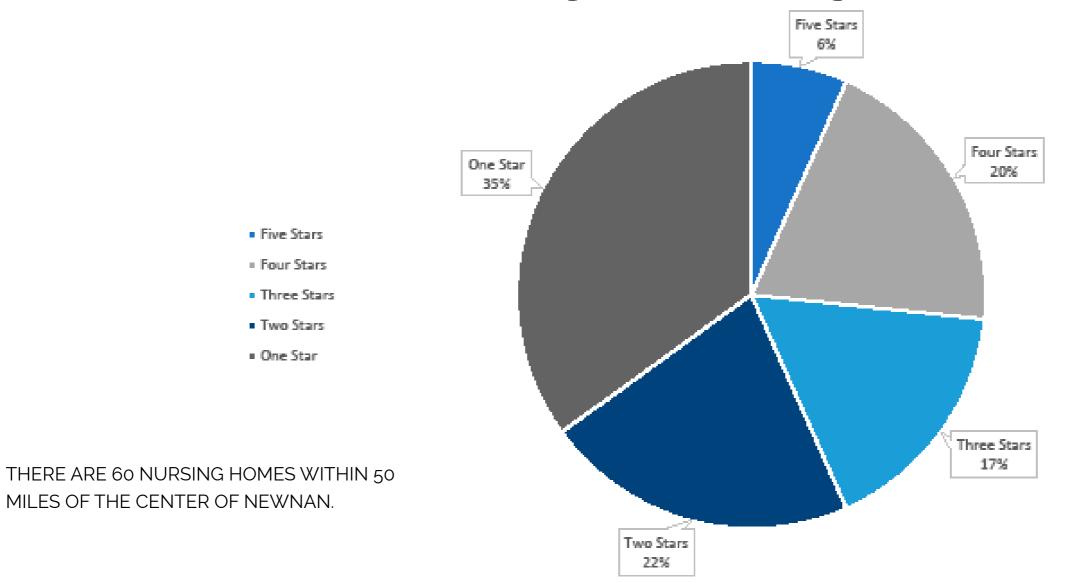

- Nursing homes listed are within a 50-mile radius from the center of Newnan, Ga.
- All data is taken from The Centers for Medicare & Medicaid Services' (CMS) "Nursing Home Compare" and based on health inspection status, quality of resident care measures, and staffing.
- » Nursing homes in red have been cited for nursing home abuse.

# **NEWNAN CONTINUED**

» Nursing homes listed are within a 50-mile radius from the center of Newnan, Ga.

Five Stars

Two Stars

One Star

» All data is taken from The Centers for Medicare & Medicaid Services' (CMS) "Nursing Home Compare" and based on health inspection status, quality of resident care measures, and staffing.