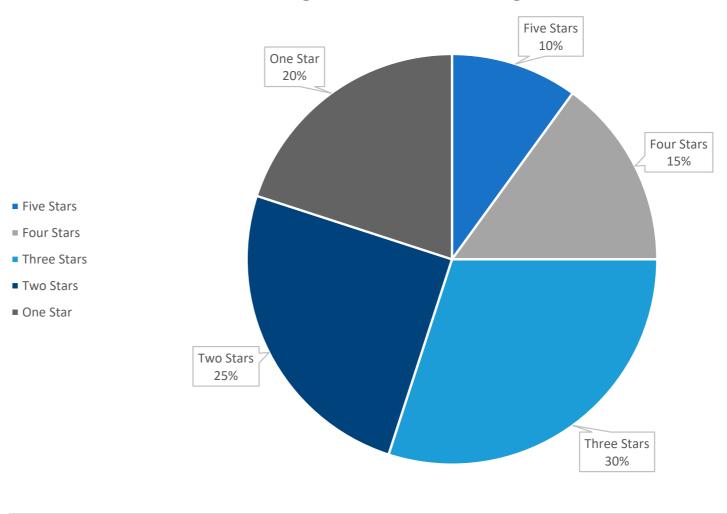

### Star Ratings for Rome's 36 Nursing Homes

THERE ARE 36 NURSING HOMES WITHIN 50 MILES OF THE CENTER OF ROME. TWO OF THE 36 NURSING HOMES ARE IN ALABAMA AND INCLUDED IN THE CHART ABOVE, BUT NOT THE DATA TO THE LEFT.